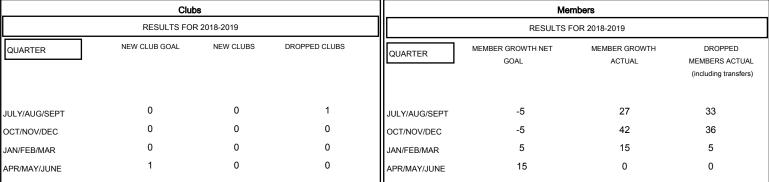

## MONTHLY MEMBERSHIP PROGRESS REPORT

### District 201V6

Results as of: 02/28/2019

# GMT: ANN ELDRIDGE LOCATION AUSTRALIA GMT CA



### GOALS AND ACTUAL NEW CLUBS CUMULATIVE



### GOALS AND ACTUAL MEMBERS CUMULATIVE



| DROPPED CLUBS: 1  DROPPED MEMBERS |         | 32 CLUBS OF 60 ADDED 1 OR MORE<br>NEW MEMBERS | GENDER DISTRIBUTION  MALE 891 (73.03%)  FEMALE 329 (26.97%)  Women Percentage Fiscal Year Goal: 28% |     |
|-----------------------------------|---------|-----------------------------------------------|-----------------------------------------------------------------------------------------------------|-----|
| DECEASED                          | 15      | CLICK HERE FOR CUMULATIVE                     | TOTAL FAMILY UNIT MEMBERS                                                                           | 176 |
| CLUB CANCELLED OTHER              | 0<br>59 | MEMBERSHIP DATA                               | FA