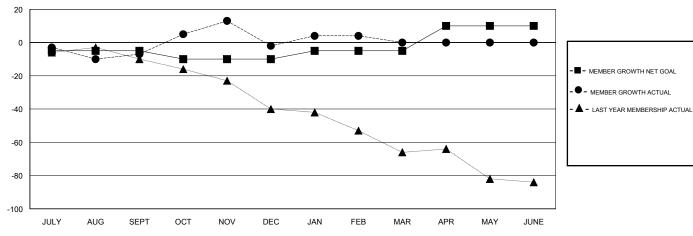

### GOALS AND ACTUAL MEMBERS CUMULATIVE

| DROPPED CLUBS: 1  DROPPED MEMBERS |         | 32 CLUBS OF 60 ADDED 1 OR MORE<br>NEW MEMBERS | GENDER DISTRIBUTION  MALE 891 (73.03%)  FEMALE 329 (26.97%)  Women Percentage Fiscal Year Goal: 28% |     |
|-----------------------------------|---------|-----------------------------------------------|-----------------------------------------------------------------------------------------------------|-----|
| DECEASED                          | 15      | CLICK HERE FOR CUMULATIVE                     | TOTAL FAMILY UNIT MEMBERS                                                                           | 176 |
| CLUB CANCELLED OTHER              | 0<br>59 | MEMBERSHIP DATA                               | FAMILY MEMBERS PAYING HALF DUES                                                                     | 89  |
| TOTAL                             | 74      |                                               | 3020                                                                                                |     |